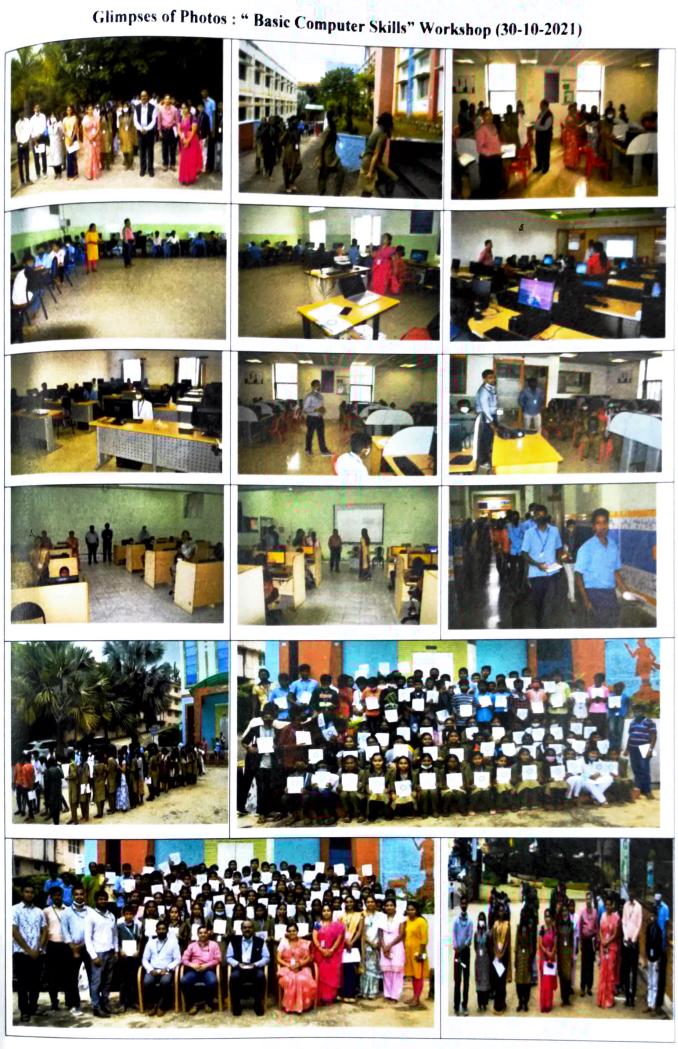

tedly thank Management, Principal and IQAC for their support. Thanks to Resource persons Prof. Nagarathna C(CSE), Prof. Manjunath V(CE), Prof. Mohan K T (CE), Prof. Avinash S(EE), Prof. Poojitha G(BS) for sharing their knowledge with participants. Thanks to Mr. Chandra Kumar, Mr. Raju, Mrs. Pankajakshi B R, Mrs. Nethra B, Ms Pavithra K C for Lab arrangement and Technical support. We also thank the HoDs of CSE, ISE, Civil, Mech for their permission to utilize Lab infrastructure during this workshop. Thanks to Mr. Kiran (ME Dept) for capturing snaps of the event. Finally thanks to all concerned who were directly or indirectly responsible for the success of this workshop.

Dr. Savitha B Hosur **IQAC** Coordinator

na at 30/10/2021 Dr. Shantharam Nayak

HoD

Dr. Manjunatha A

Principal, SKIT





#29, Hesaraghatta Main Road, Chimney Hills, Chikkabanavara Post, Bangalore- 560090

### DEPARTMENT OF IINFORMATION SCIENCE AND ENGINEERING

## Conduction of Seminars / Workshops / FDP Activity Proposal

| Institute I          | Name                                          | :SKIT                                | Program Type<br>(Full time,Part time, etc.)   | :Ful time                           |
|----------------------|-----------------------------------------------|--------------------------------------|-----------------------------------------------|-------------------------------------|
| School (C            | of Engg., etc.)                               |                                      | Program Level<br>(UG, PG, Diploma, etc.)      | :UG                                 |