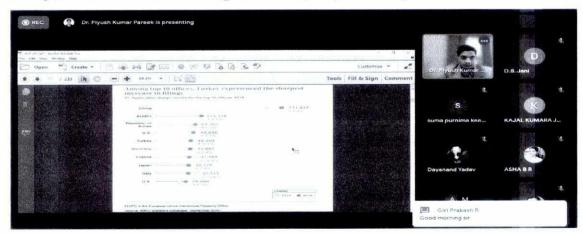

### SCREENSHOTS/PICTURES:

Dr. Piyush Kumar Pareek, resource person addressing during the webinar session.

Dr. Piyush Kumar Pareek discussing about survey on patent filing.

Principal

DroMahesha.K

Sri Krishna Institute of Technology # 29, Hesaraghatta Main Road, Chimney Hills, Chikkabanavara (Post) Bangalore-560 090.

# INTERNAL QUALITY ASSURANCE CELL (IQAC)

Dr. Piyush Kumar Pareek discussing importance of an idea and patent.

Dr. Mahesha, Vice-Principal Sri Krishna Institute of Technology delivering presidential remark during the webinar.