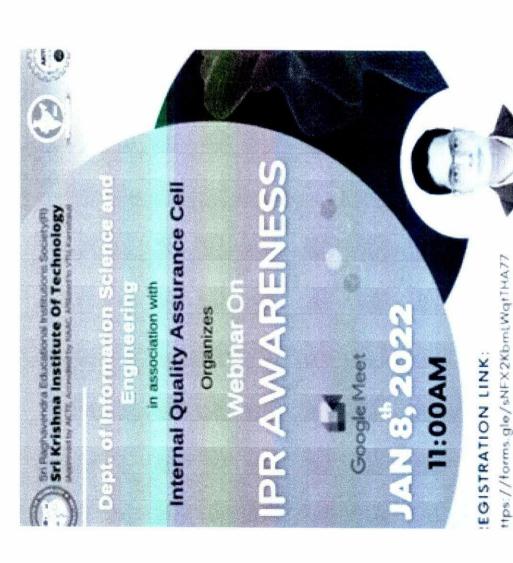

THE TITUTE OF PEOPLE OF THE STATE OF THE STA

#29, Hesaraghatta Main Road, Chimney Hills, Chikkabanavara Post, Bangalore- 560090

INTERNAL QUALITY ASSURANCE CELL (IQAC)

Date: 15/1/2022

**Event Report** 

**Activity: Webinar on IPR Awareness** 

INTRODUCTION/OVERVIEW:

A Webinar on the topic "IPR Awareness" was organized by the Department of Information Science and Engineering and Internal Quality Assurance Cell, Sri Krishna Institute of Technology Bangalore on 8/1/2022 from 11.00 am to 12.30 pm in online mode through the Google meet platform. The resource person for the webinar was Dr. Piyush Kumar Pareek, Professor (CSE) and Head(IPR CELL),IEEE Senior Member, Dept. of Computer Science & Engineering, Nitte Meenakshi Institute of Technology,