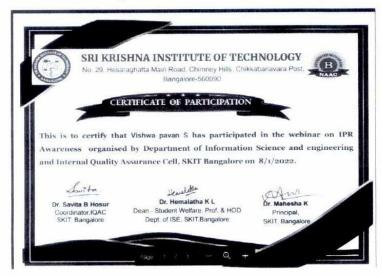

# CERTIFICATE OF PARTICIPATION

This is to certify that Vehwa pavan S has participated in the webinar on IPR Awareness organised by Department of Information Science and engineering and Internal Quality Assurance Cell, SKIT Bangalore on 8/1/2022.

what to

Dr. Savita B Hosur Coordinator KQAC SKIT Bangaiore le me la maria

Dr. Hamalatha K L

Onan - Student Wettare, Prof. & HOD Dept. of ISE, SKIT Bangalore Dr. Mahesha K

Principal

SKIT Bangarore

Page 1 1 1 ... Q