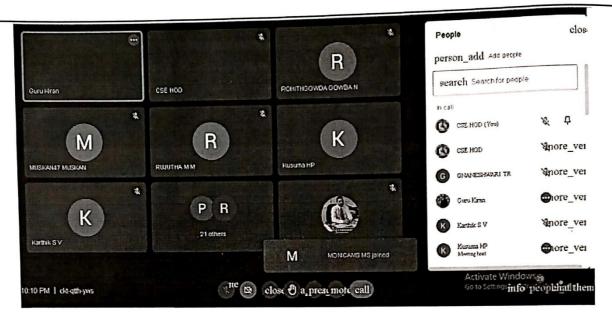

participants interacted very well in this knowledge sharing session. Prof. Kusuma H P & Prof. Gnaneshwari T R from CSE Dept have coordinated this event.

### Outcome:

> Establish Alumni Interaction for mutual benefit

> Facilitate to share experience and provide Career guidance.

> Strengthen the Industry relationship with Institution.

Prof. Kusuma H P, Prof. Gnaneshwari T R

Coordinators

Dr. Shantharam Nayak HOD, CSE. S.K.I.T

Head of the Department Computer Science & Engg. Sri Krishna Institute of Technology Bangalore-560 990



# Sri Raghavendra Educational Institutions Society®

# Sri Krishna Institute of Technology



(NAAC Accredited, Approved by AICTE, Affiliated to VTU, Karnataka)
Chimney Hills, No.29, Hesaraghatta Main Road, Chikkabanavara Post, Bengaluru - 560090, Karnataka.









Principal

DreMakesha.K

Srl Krishna Institute of Technology # 29.Hesaraghatta Main Road, Chimney Hills, Chikkabanavara (Post) Bangalore-560 090.

# DEPARTMENT OF COMPUTER SCIENCE AND ENGINEERING IN ASSOCIATION WITH IQSC AND PLACEMENT OF SKIT

Report on Valve added course "Problem Solving Data Structure and C++"

| Topic                          | Problem Solving Data                                           | Resource      | Ms. Shilpa Vaidya |
|--------------------------------|----------------------------------------------------------------|---------------|-------------------|
|                                | Structure and C++                                              | person        |                   |
| Sector                         | Offline C++ PROGRAMMING