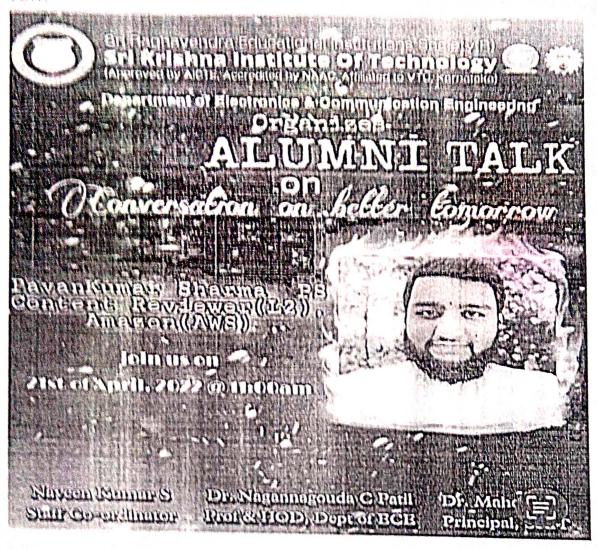

### **Event Report**

Activity: Alumni Talk on Conversation on better tomorrow

The Department of ECE of Sri Krishna institute of Technology organized Alumni Talk on "Conversation on Better Tomorrow" on 21st May 2022 at 11:00 Am.

Event name: Alumni Talk on Conversation on better tomorrow

Resource person: Pavan Kumar Sharma PS [2020 batch passé-out]

Date of conduction: 21/05/2022

Number of participants: 50

Platform used: ICT Classroom

### SUMMARY:

The session started at 11 am on 21<sup>st</sup> May, 2022 with a welcome address delivered by Mr.Naveen Kumar .S Assistant professor (Alumni coordinator).

Pavan Kumar Sharma started the talk by sharing his experience in SKIT College and he started his presentation on the topic of **conversation on better tomorrow**. The main agenda of the topic is about two things one is choosing a career in right path and adopting leadership principles to become successful.