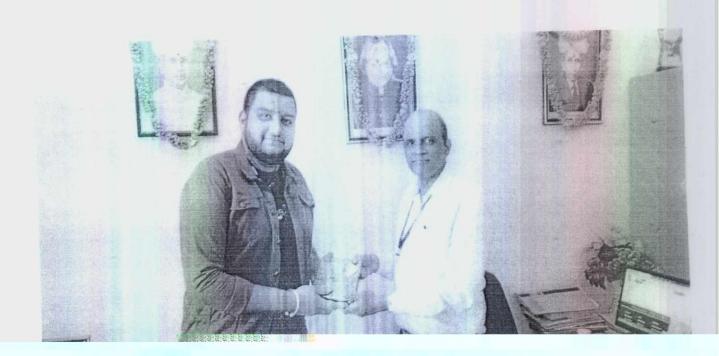

Finally the talk concluded and well accepted by the peers. The speaker was felicitated by the memento by our beloved Dr Nagannagouda C Patil Prof, HOD ECE Dept.

The session ended with a vote of thanks delivered by Mr.Naveen Kumar S.

Naveen Kumar S

Event Coordinator,

Dept of ECE

SKIT

opot!

Dr. Nagannagouda Patit prof, HOD Dept of ECE

SKIT

Head of the Department Electronics & Communication Engal SKIT, Rangalore - 90.