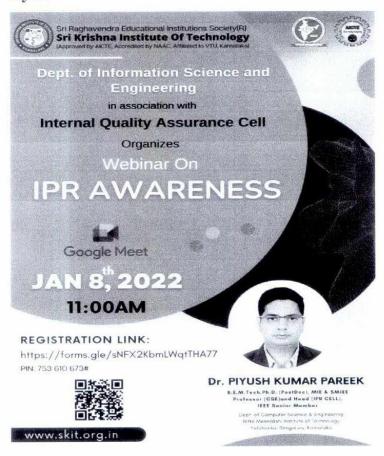

THE TITUTE OF PEOPLE OF THE STATE OF THE STA

#29, Hesaraghatta Main Road, Chimney Hills, Chikkabanavara Post, Bangalore- 560090

INTERNAL QUALITY ASSURANCE CELL (IQAC)

Date: 15/1/2022

**Event Report** 

**Activity: Webinar on IPR Awareness** 

INTRODUCTION/OVERVIEW:

A Webinar on the topic "IPR Awareness" was organized by the Department of Information Science and Engineering and Internal Quality Assurance Cell, Sri Krishna Institute of Technology Bangalore on 8/1/2022 from 11.00 am to 12.30 pm in online mode through the Google meet platform. The resource person for the webinar was Dr. Piyush Kumar Pareek, Professor (CSE) and Head(IPR CELL),IEEE Senior Member, Dept. of Computer Science & Engineering, Nitte Meenakshi Institute of Technology,

Yelahanka, Bengaluru The webinar was attended by around 80 participants.

OBJECTIVES: The main objective of this webinar was to create awareness about the intellectual property rights and patent filing amongst students and faculties in the higher education system. The webinar focused on following objectives.